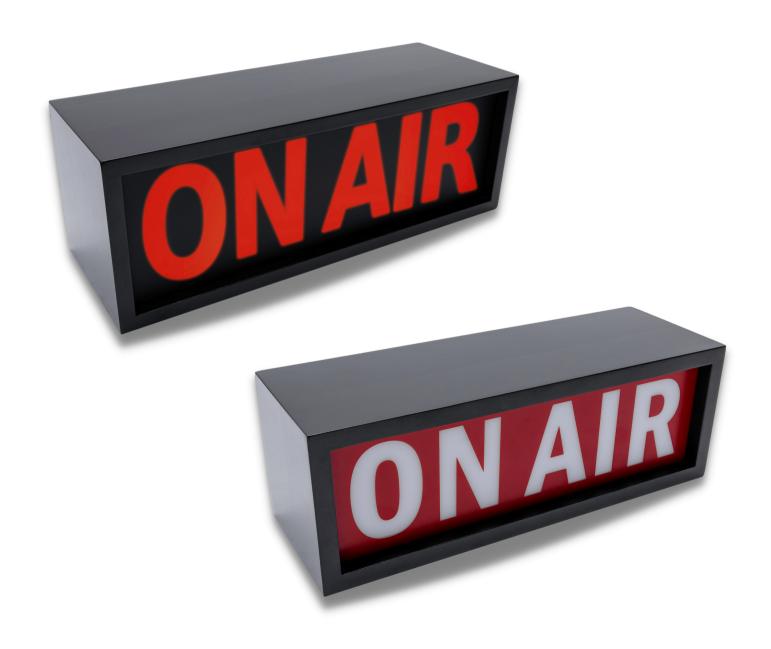

## **DSL-0A-2**:

ON AIR Large Desktop Light with Wallmount Option - Red Face with White Letters

### **FEATURES**:

- White Face with Red Letters
- Light Source: SMD LED
- Power Usage: 1.2-1.5w
- Power Supply: DC 5V
- USB Cable Port
- Desktop & Wallmount Option
- Dimensions: 12.20 x 4.33 x 4.33in (310 x 110 x 110mm)

## DSL-OA-2-B:

ON AIR Large Desktop Light with Wallmount Option - Blackout Face

### **FEATURES**:

- Blackout Face with Red Letters
- Light Source: SMD LED
- Power Usage: 1.2-1.5w
- Power Supply: DC 5V
- USB Cable Port
- Desktop & Wallmount Option
- Dimensions: 12.20 x 4.33 x 4.33in (310 x 110 x 110mm)