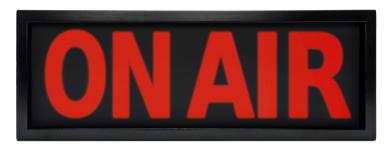

## DSL-OA-2-B:

ON AIR Large Desktop Light with Wallmount Option - Blackout Face

### **FEATURES**:

- Blackout Face with Red Letters
- Light Source: SMD LED
- Power Usage: 1.2-1.5w
- Power Supply: DC 5V
- USB Cable Port
- Desktop & Wallmount Option
- Dimensions: 12.20 x 4.33 x 4.33in (310 x 110 x 110mm)

# DSL-OA-2-BR:

ON AIR Large Desktop Light with Wallmount Option - Blackout Face- RGB Lights

### **FEATURES**:

- · Blackout Face with Red Letters
- Light Source: SMD LED
- Power Usage: 1.2-1.5w
- Power Supply: DC 5V
- USB Cable Port
- Desktop & Wallmount Option
- Dimensions: 12.20 x 4.33 x 4.33in (310 x 110 x 110mm)