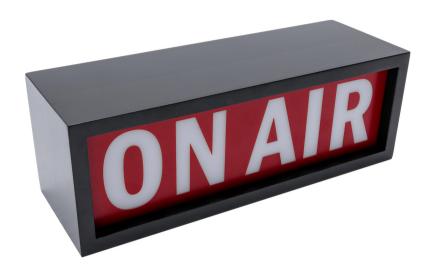

## **DSL-0A-1**:

ON AIR Desktop Light with Wallmount Option - Red Face with White Letters

#### **FEATURES:**

- Red Face with White Letters
- Light Source: SMD LED
- Power Usage: 1.2-1.5w
- Power Supply: DC 5V
- USB Cable Port
- Desktop & Wallmount Option
- Dimensions: 10.16 x 3.54 x 3.54in (258 x 90 x 90mm)