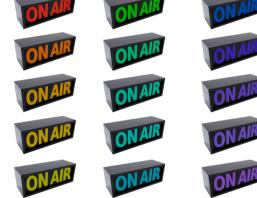

# DSL-OA-2-BR:

ON AIR Large Desktop Light with Wallmount Option - Blackout Face- RGB Lights

### **FEATURES**:

- · Blackout Face with Red Letters
- Light Source: SMD LED
- Power Usage: 1.2-1.5w
- Power Supply: DC 5V
- USB Cable Port
- Desktop & Wallmount Option
- Dimensions: 12.20 x 4.33 x 4.33in (310 x 110 x 110mm)