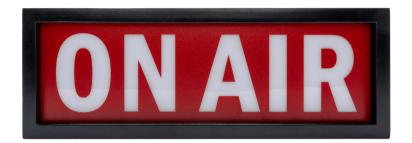

## **DSL-0A-1**:

ON AIR Desktop Light with Wallmount Option - Red Face with White Letters

#### **FEATURES:**

- Red Face with White Letters
- Light Source: SMD LED
- Power Usage: 1.2-1.5w
- Power Supply: DC 5V
- USB Cable Port
- Desktop & Wallmount Option
- Dimensions: 10.16 x 3.54 x 3.54in (258 x 90 x 90mm)