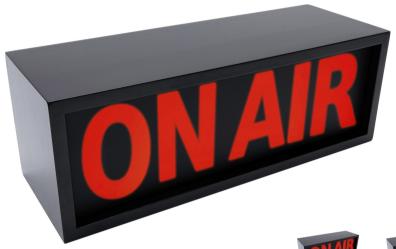

## DSL-OA-2-B:

ON AIR Large Desktop Light with Wallmount Option - Blackout Face

### **FEATURES**:

- Blackout Face with Red Letters
- Light Source: SMD LED
- Power Usage: 1.2-1.5w
- Power Supply: DC 5V
- USB Cable Port
- Desktop & Wallmount Option
- Dimensions: 12.20 x 4.33 x 4.33in (310 x 110 x 110mm)