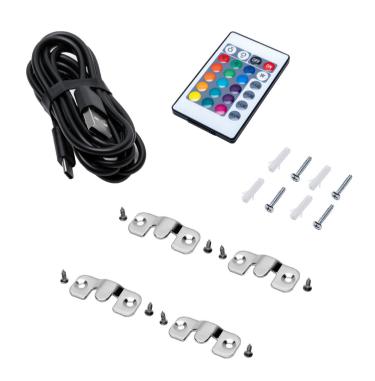

- 4 x Wall Mounts
- 4 x Wall Anchors & Screws
- 1 x USB to USB-C Cable
- 1 x Remote (for DSL-OA-2-BR only)

- 4 x Wall Mounts
- 4 x Wall Anchors & Screws
- 1 x USB to USB-C Cable
- 1 x Remote