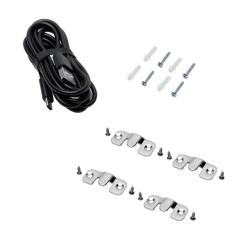

hts with Wallmount Options - Multiple Faceplates & RGB Lights



#### **DESCRIPTION:**

Sescom On-Air Lights are the perfect solution for your studio and/or production light needs. Available with a number of faceplate options, these sturdy, desktopor wall-mountable lights will get the job done!





- 4 x Wall Mounts
- 4 x Wall Anchors & Screws
- 1 x USB to USB-C Cable
- 1 x Remote (for DSL-OA-2-BR only)





## **DSL-0A-1**:

ON AIR Desktop Light with Wallmount Option - Red Face with White Letters



#### **FEATURES:**

- Red Face with White Letters
- Light Source: SMD LED
- Power Usage: 1.2-1.5w
- Power Supply: DC 5V
- USB Cable Port
- Desktop & Wallmount Option
- Dimensions: 10.16 x 3.54 x 3.54in (258 x 90 x 90mm)

- 4 x Wall Mounts
- 4 x Wall Anchors & Screws
- 1 x USB to USB-C Cable



## **DSL-0A-2**:

ON AIR Large Desktop Light with Wallmount Option - Red Face with White Letters



### **FEATURES**:

- White Face with Red Letters
- Light Source: SMD LED
- Power Usage: 1.2-1.5w
- Power Supply: DC 5V
- USB Cable Port
- Desktop & Wallmount Option
- Dimensions: 12.20 x 4.33 x 4.33in (310 x 110 x 110mm)

- 4 x Wall Mounts
- 4 x Wall Anchors & Screws
- 1 x USB to USB-C Cable



## DSL-OA-2-B:

ON AIR Large Desktop Light with Wallmount Option - Blackout Face



### **FEATURES**:

- Blackout Face with Red Letters
- Light Source: SMD LED
- Power Usage: 1.2-1.5w
- Power Supply: DC 5V
- USB Cable Port
- Desktop & Wallmount Option
- Dimensions: 12.20 x 4.33 x 4.33in (310 x 110 x 110mm)

- 4 x Wall Mounts
- 4 x Wall Anchors & Screws
- 1 x USB to USB-C Cable



# DSL-OA-2-BR:

ON