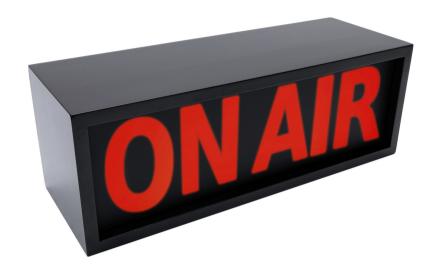

## **DSL-0A-1**:

ON AIR Desktop Light with Wallmount Option - Red Face with White Letters

#### **FEATURES:**

- Red Face with White Letters
- Light Source: SMD LED
- Power Usage: 1.2-1.5w
- Power Supply: DC 5V
- USB Cable Port
- Desktop & Wallmount Option
- Dimensions: 10.16 x 3.54 x 3.54in (258 x 90 x 90mm)