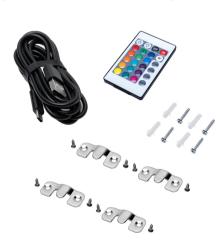

- 4 x Wall Mounts
- 4 x Wall Anchors & Screws
- 1 x USB to USB-C Cable
- 1 x Remote (for DSL-OA-2-BR only)

- 4 x Wall Mounts
- 4 x Wall Anchors & Screws
- 1 x USB to USB-C Cable
- 1 x Remote